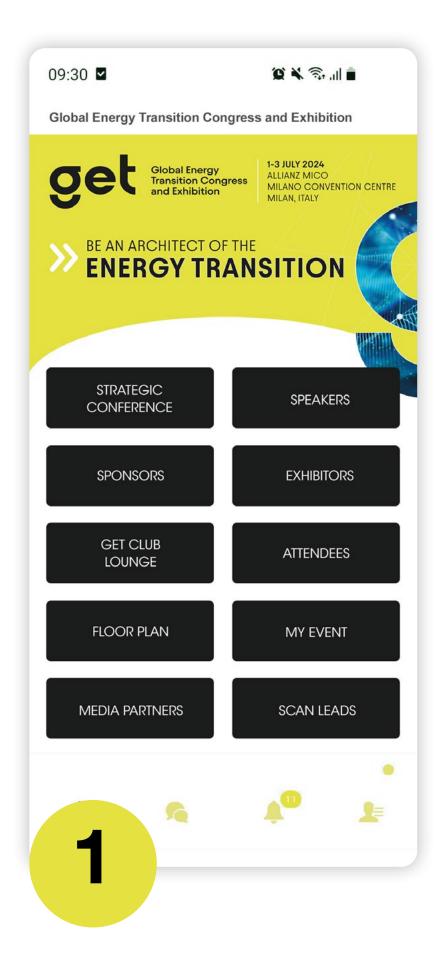

## How to Use the Lead Scanner

All staff registered as an exhibitor through the Exhibitor Portal automatically have access to scan leads through the App.

Download the App

Tap the Scan Leads button in the bottom of the App home screen.

For security, you will be asked to enter an OTP (One Time Passcode) sent to the email you registered with. Once this is confirmed simply click the scan leads button.

To scan QR codes, line the QR code up within the square to scan.