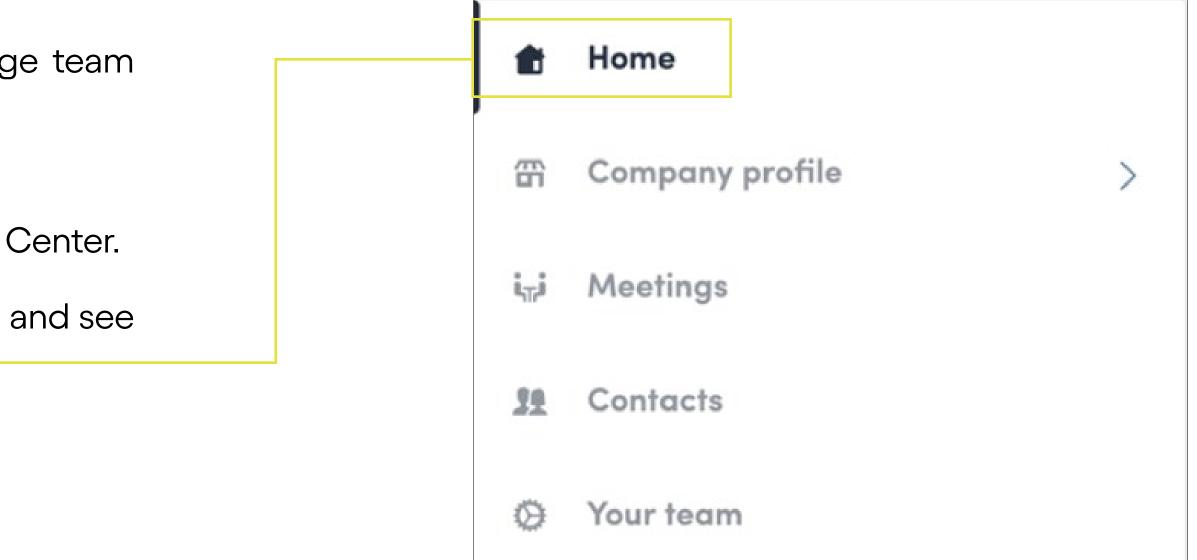

## **Company Profile / Navigation**

The Company profile (Exhibitor Center) portal allows you to increase yo visibility, control the content attendees will receive about you, and myour ROI.

To access your exhibitor profile, click on your name at the top right han then on **"Exhibitor Center."** 

Home is the first page that you will see when accessing the Exhibitor Center.

A red pin indicates that you have a **pending notification,** so hurry up and see what's going on!