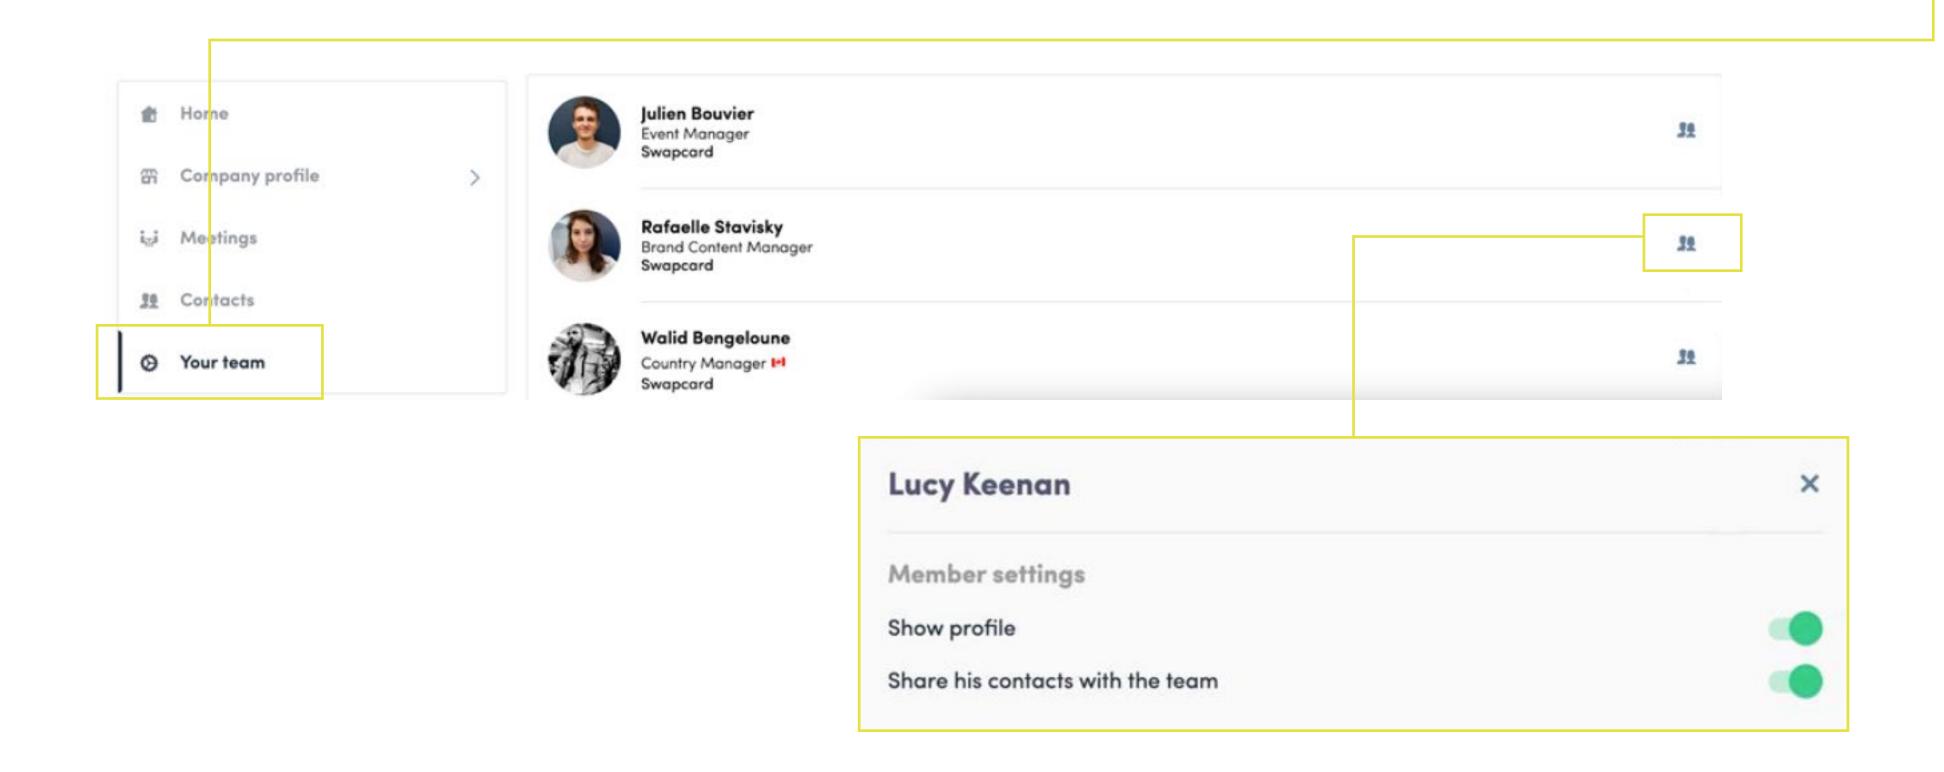

## **Exhibitor Centre / Your Team**

To manage the members attached to your exhibiting entity, go to **Your Team.** You can then view all your team members, **delete or add** them and manage the visibility of their profile.