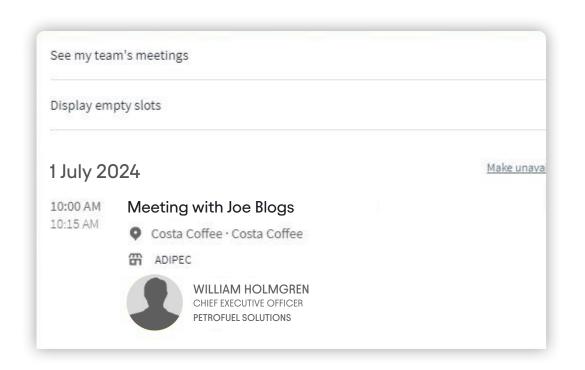

#### Manage your meetings

In My Event, you can view your appointments, cancel them and manage your availability.

Be careful! A meeting slot is blocked when a request is made or received, even if it is not validated.

| 4                   |                                         | L               | ocation     |  |
|---------------------|-----------------------------------------|-----------------|-------------|--|
| 1                   | WILLIAM HOLMGR                          | EN              |             |  |
| i <sub>m</sub> i -  | 1 July 2024 10:00                       | AM to 10:15 AI  | VI          |  |
| Cost                | a Coffee                                |                 |             |  |
|                     |                                         | Co              | osta Coffee |  |
|                     |                                         |                 |             |  |
| Vie                 |                                         |                 |             |  |
| Me<br>Select a time | e slot to set up a r                    | neeting with Da | avid.       |  |
| Select a time       | e slot to set up a r<br>vember 15, 2021 |                 | avid.       |  |