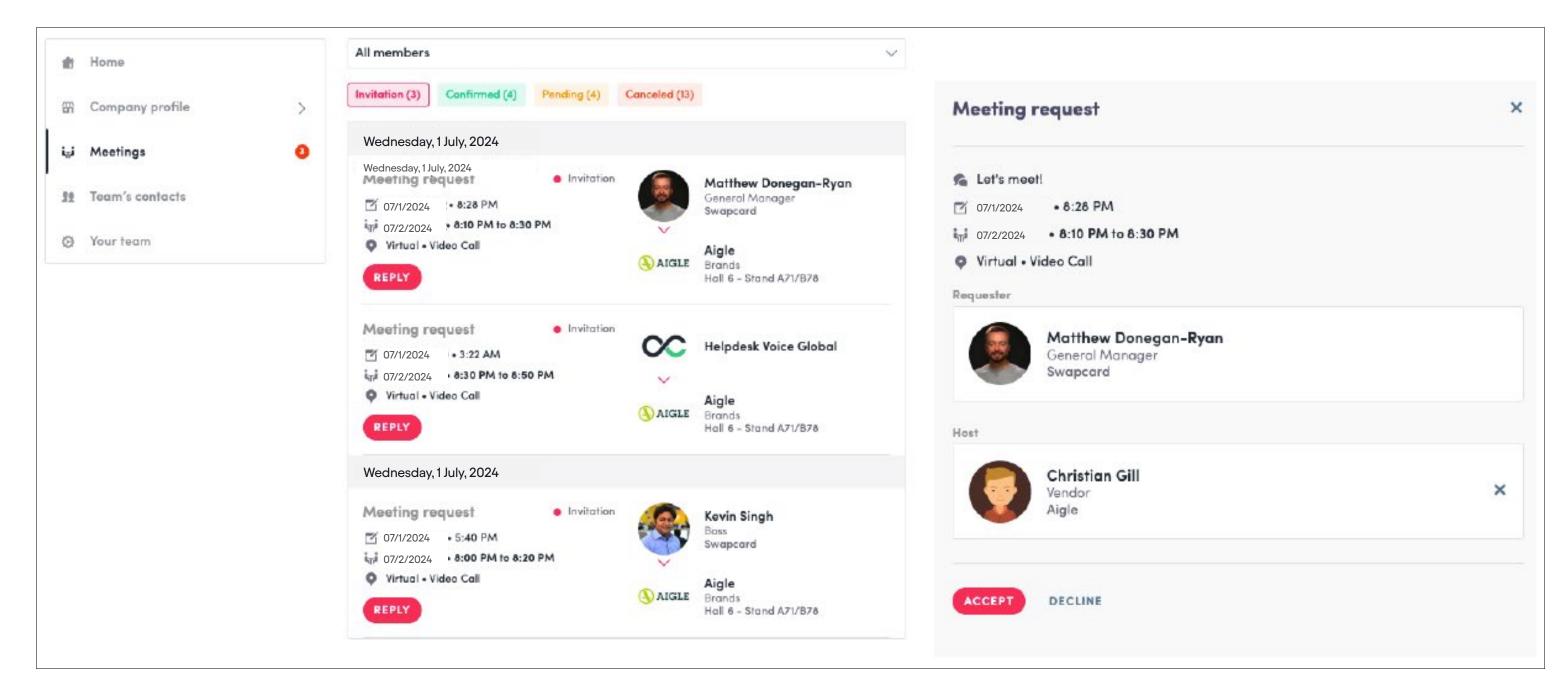

## Exhibitor Centre / Manage Your Meetings

In this section you can:

**Display the meetings** of your team.

Filter meetings by status Pending, Validated or Declined, Cancelled.

Assign a meeting to a member of your team: click on answer on the meeting request and choose the person to assign.

Accept of decline meeting requests.

**Export the full list of meetings** from your team.