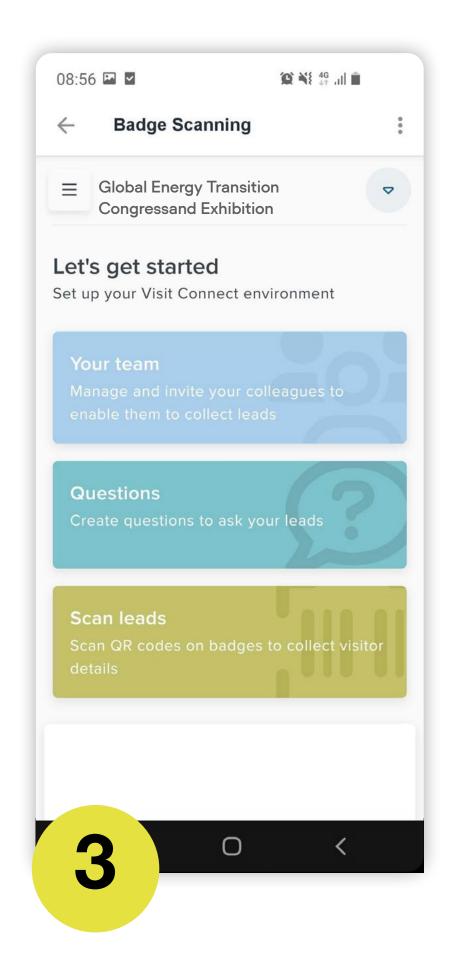

## How to Use the Lead Scanner

All staff registered as an exhibitor through the Exhibitor Portal automatically have access to scan leads through the App.

Download the App

Tap the Scan Leads button in the bottom of the App home screen.

For security, you will be asked to enter an OTP (One Time Passcode) sent to the email you registered with. Once this is confirmed simply click the scan leads button.

To scan QR codes, line the QR code up within the square to scan.