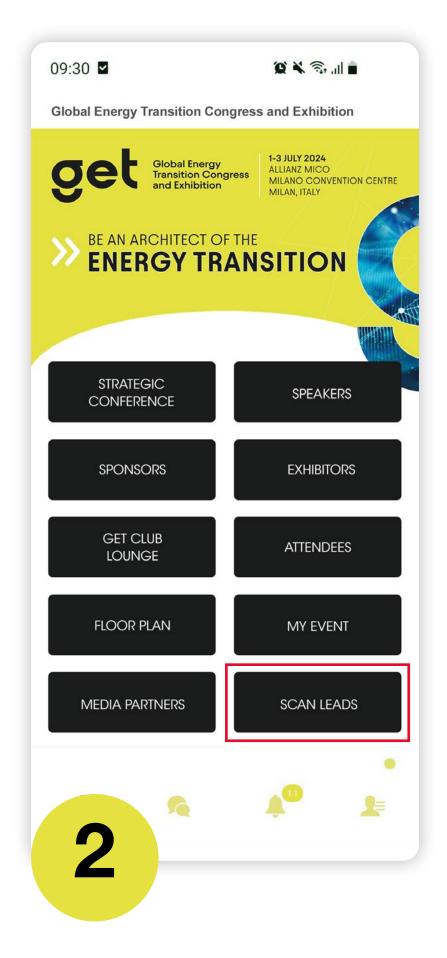

## How to Use the Lead Scanner

All staff registered as an exhibitor through the Exhibitor Portal automatically have access to scan leads through the App.

Download the App

Tap the Scan Leads button in the bottom of the App home screen.

For security, you will be asked to enter an OTP (One Time Passcode) sent to the email you registered with. Once this is confirmed simply click the scan leads button.

To scan QR codes, line the QR code up within the square to scan.