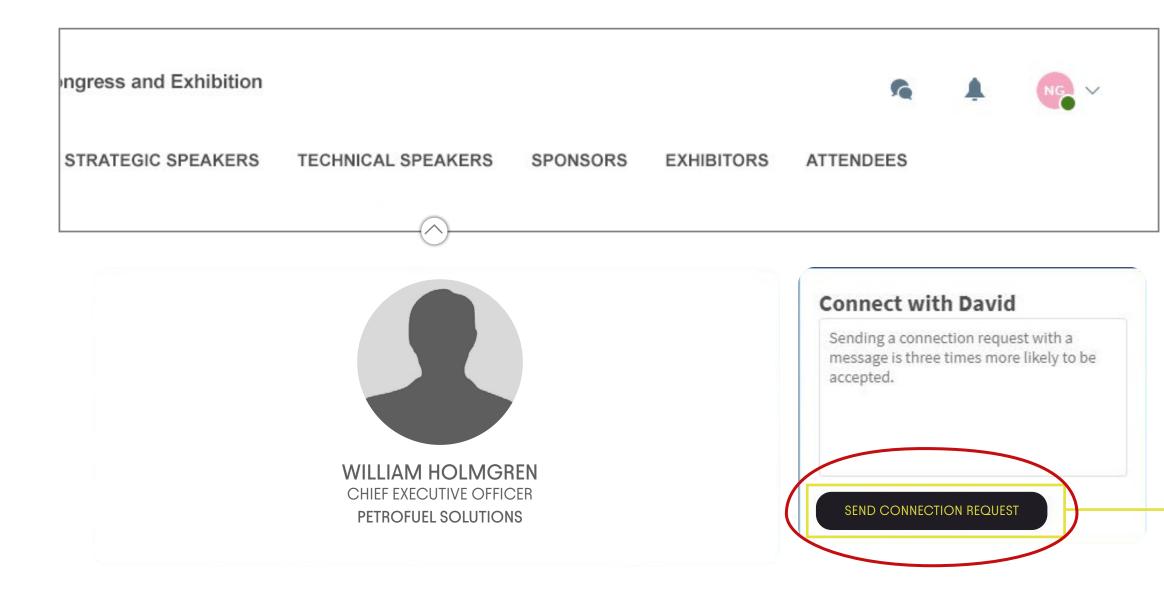

## How To Make A Connection Request

To send a connection request to an attendee, go to their profile (via any list of participants) and click on **SEND CONNECTION REQUEST.** 

Tip: We encourage you to write a message before sending your connection request to introduce yourself and explain the reason for the connection.

You will be able to find all the people you have been in contact with during the event in the **My Event** button, **My Networking** tab.