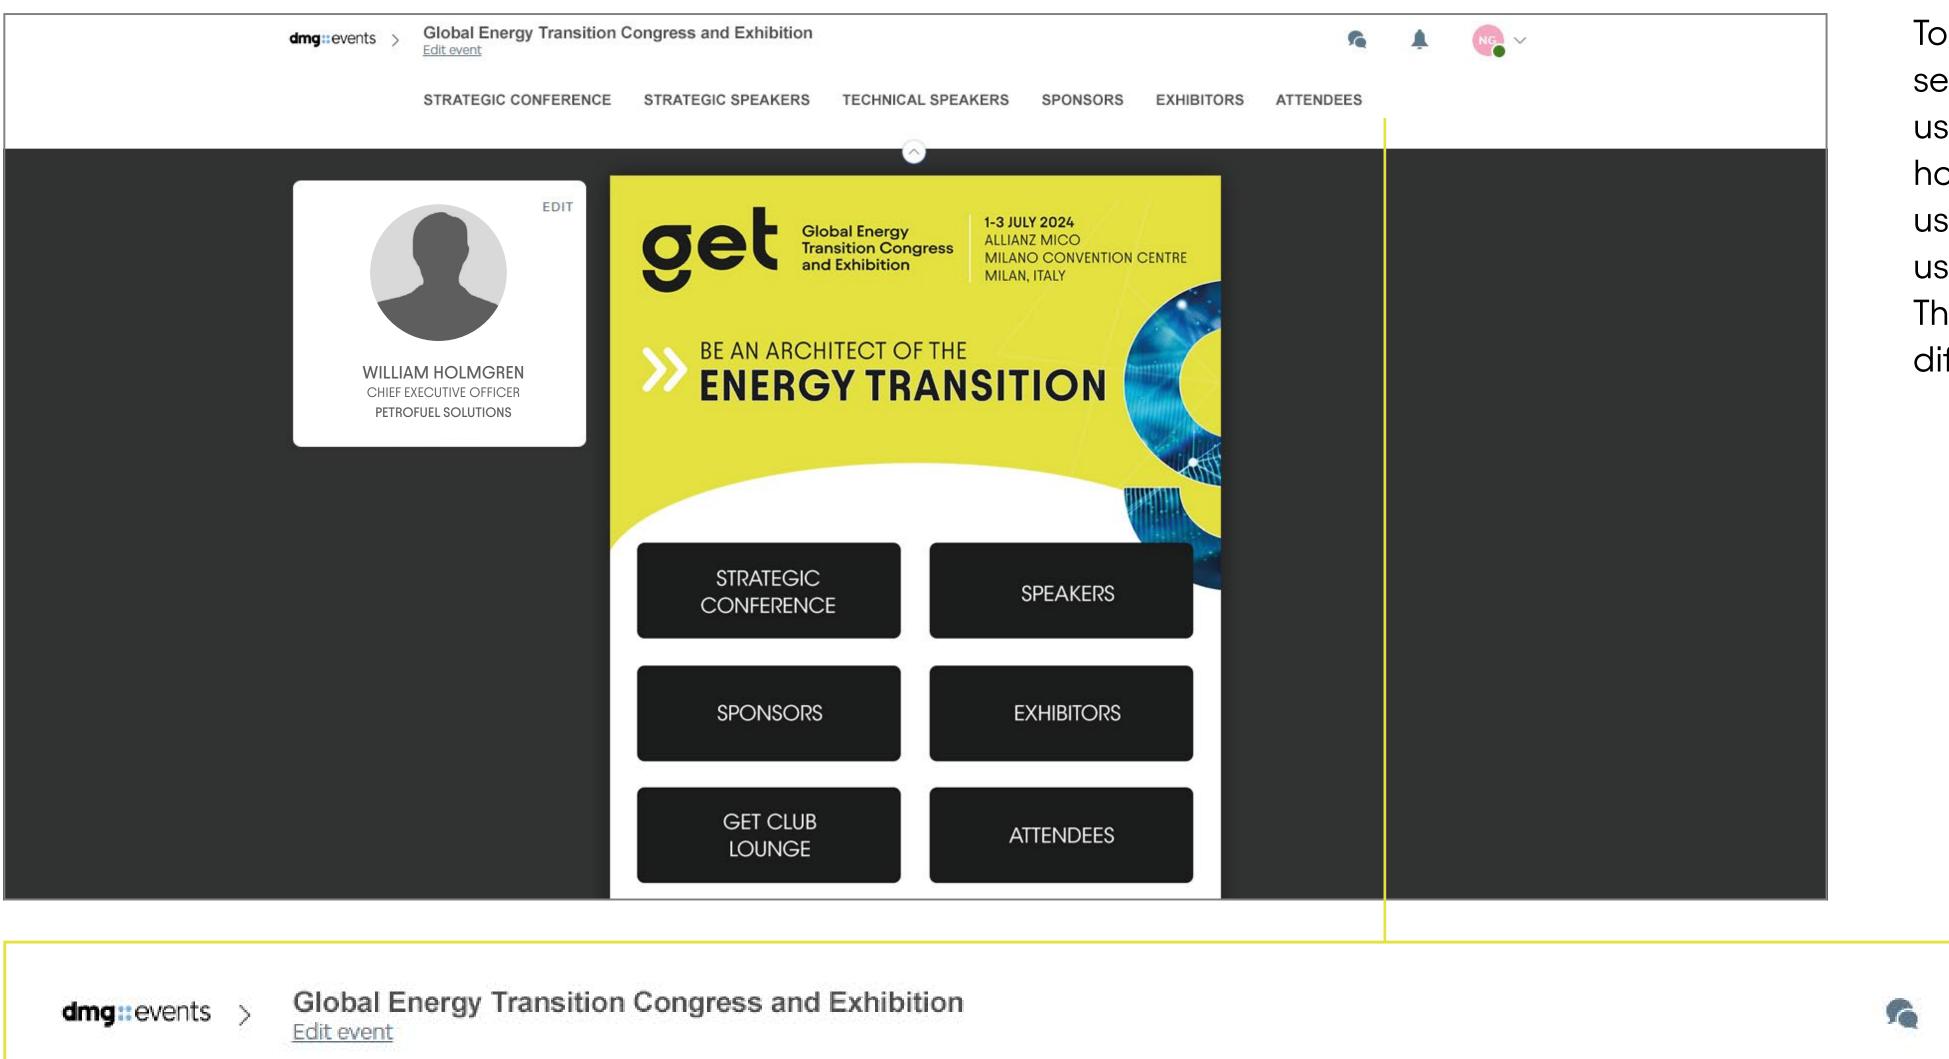

## How To Edit Your Personal Profile (1/2)

| dmg::events > Global Energy Tra                                        | ansition Congress and Exhibition                                | R         | ¥ | NG ~ |  |
|------------------------------------------------------------------------|-----------------------------------------------------------------|-----------|---|------|--|
| STRATEGIC CONFE                                                        | RENCE STRATEGIC SPEAKERS TECHNICAL SPEAKERS SPONSORS EXHIBITORS | ATTENDEES |   |      |  |
| E<br>VILLIAM HOLMGREN<br>CHEF EXECUTIVE OFFICER<br>PETROFUEL SOLUTIONS |                                                                 |           |   |      |  |
|                                                                        |                                                                 |           |   |      |  |
|                                                                        |                                                                 |           |   |      |  |

There are two ways for you to access your profile :

On the upper right corner of your screen, click on My Profile.

On the left side of your screen next to your photo, click on **Edit.** 

You will then be taken to your profile.

To edit the information on your profile, simply click on **Edit** or **Add** depending on which type of information you want to amend.

Here is the information you can edit on your personal profile:

| Personal information | Social media accounts |
|----------------------|-----------------------|
| Skills               | Contact details       |
| Bio                  | Company name          |