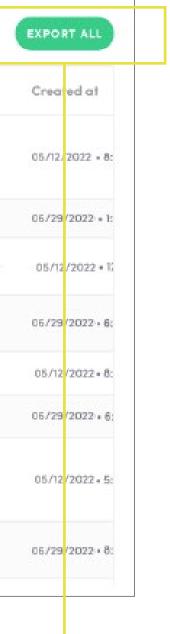

## Exhibitor Centre / Shared Contacts And Export

By going to the **Team Contacts** tab, you can view and export all the contacts collected by you and your team/colleagues before, during and after the event.

From the Platform, **you can also export your contacts** (and only yours) as an Excel file by going to your contacts and clicking on "export"