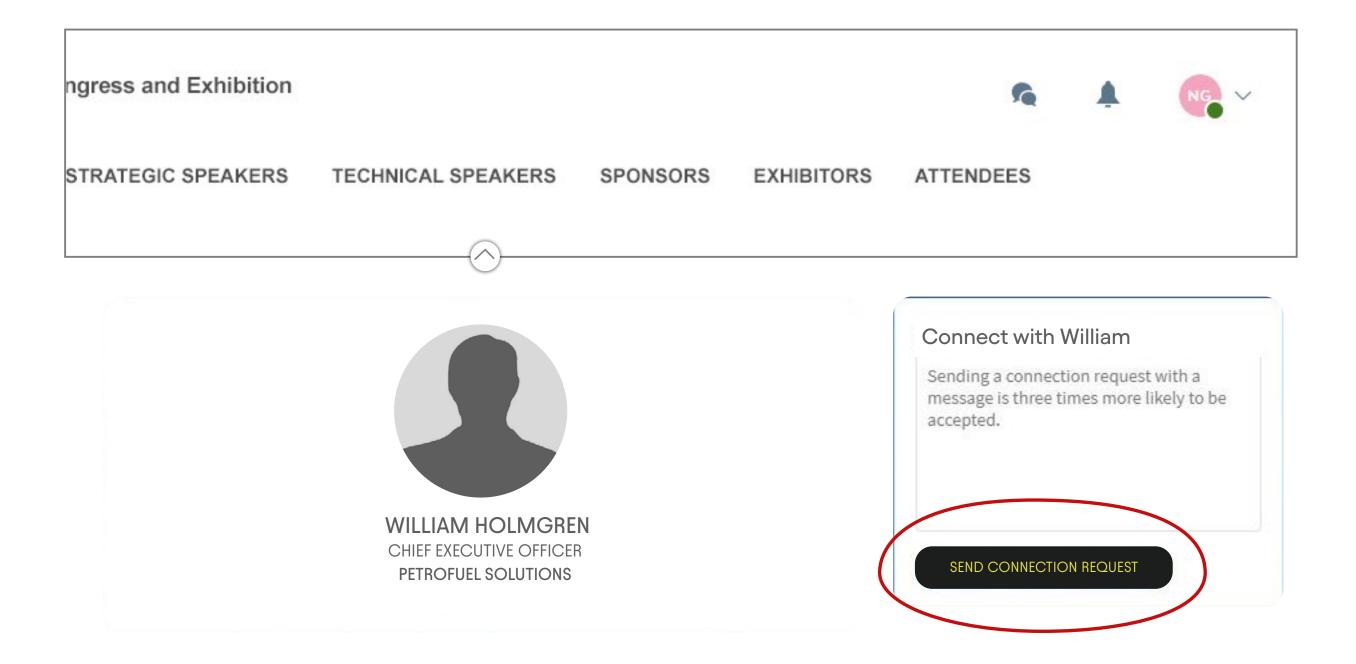

## How To Make A Connection Request

To send a connection request to an attendee, go to their profile (via any list of participants) and click on **SEND CONNECTION REQUEST.** 

Tip: We encourage you to write a message before sending your connection request to introduce yourself and explain the reason for the connection.

You will be able to find all the people you have been in contact with during the event in the **My Event** button, **My Networking** tab.