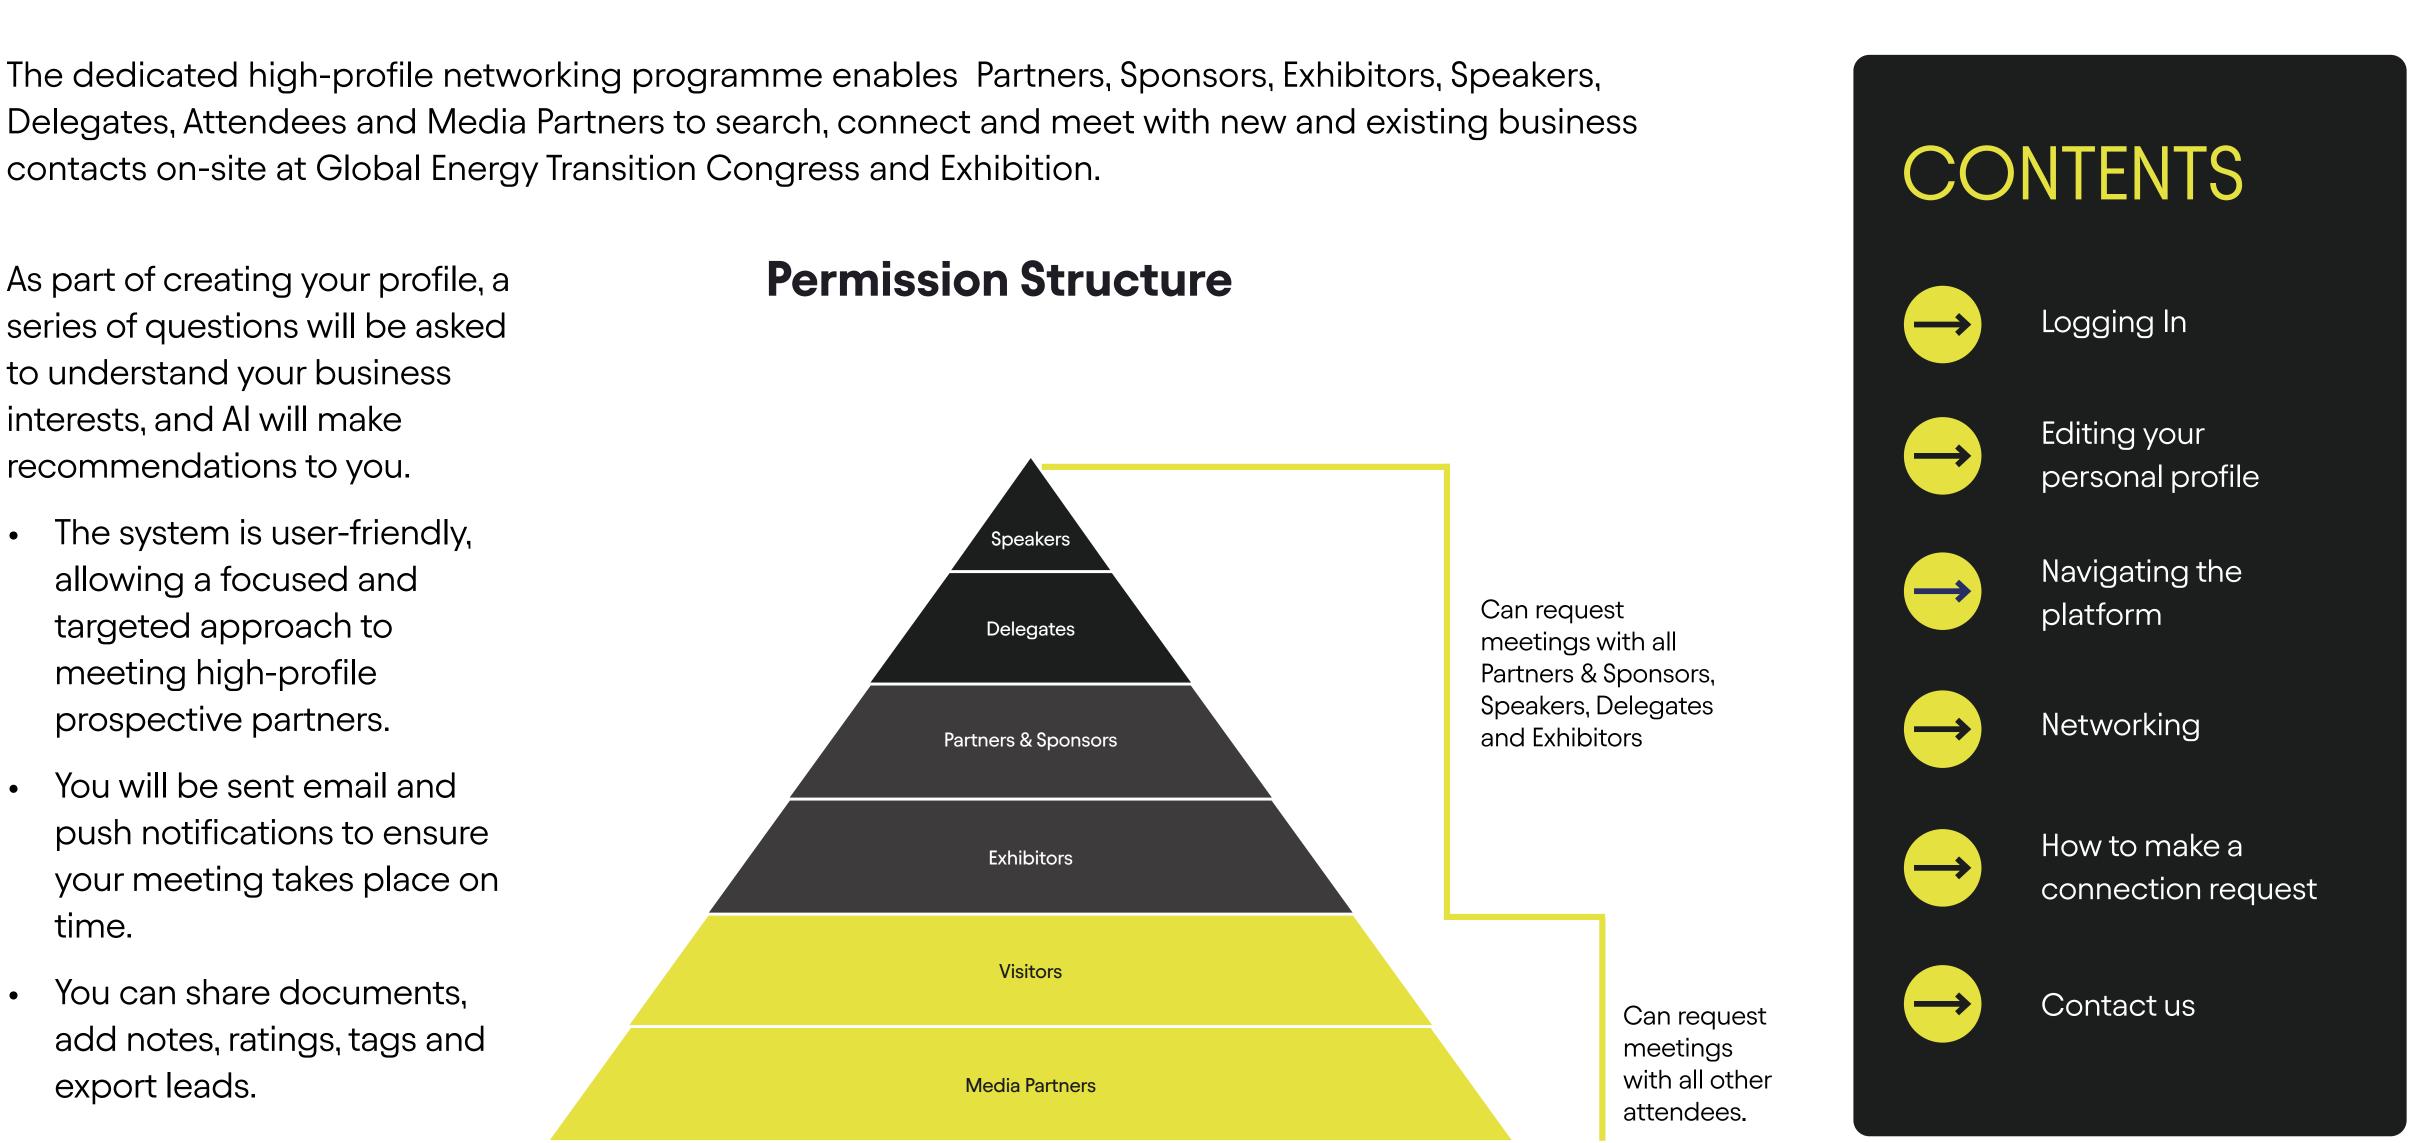

## Networking

The dedicated high-profile networking programme enables Partners, Sponsors, Exhibitors, Speakers, contacts on-site at Global Energy Transition Congress and Exhibition.

As part of creating your profile, a series of questions will be asked to understand your business interests, and AI will make recommendations to you.

- The system is user-friendly, allowing a focused and targeted approach to meeting high-profile prospective partners.
- You will be sent email and push notifications to ensure your meeting takes place on time.
- You can share documents, add notes, ratings, tags and export leads.

## Networking With Attendees And Al Matchmaking

#### Find out who you can meet

- 1. Sort delegates or speakers to see the most relevant results.
- 2. Click owwn a participant to view their information.
- 3. Connect with qualified profiles.

A personalised connection request (with message) will be 4 times more likely to succeed

#### **Al and Matchmaking**

- 1. Fill in your profile information.
- 2. Enter your search criteria.
- 3. Add and connect to the profiles that interest you.