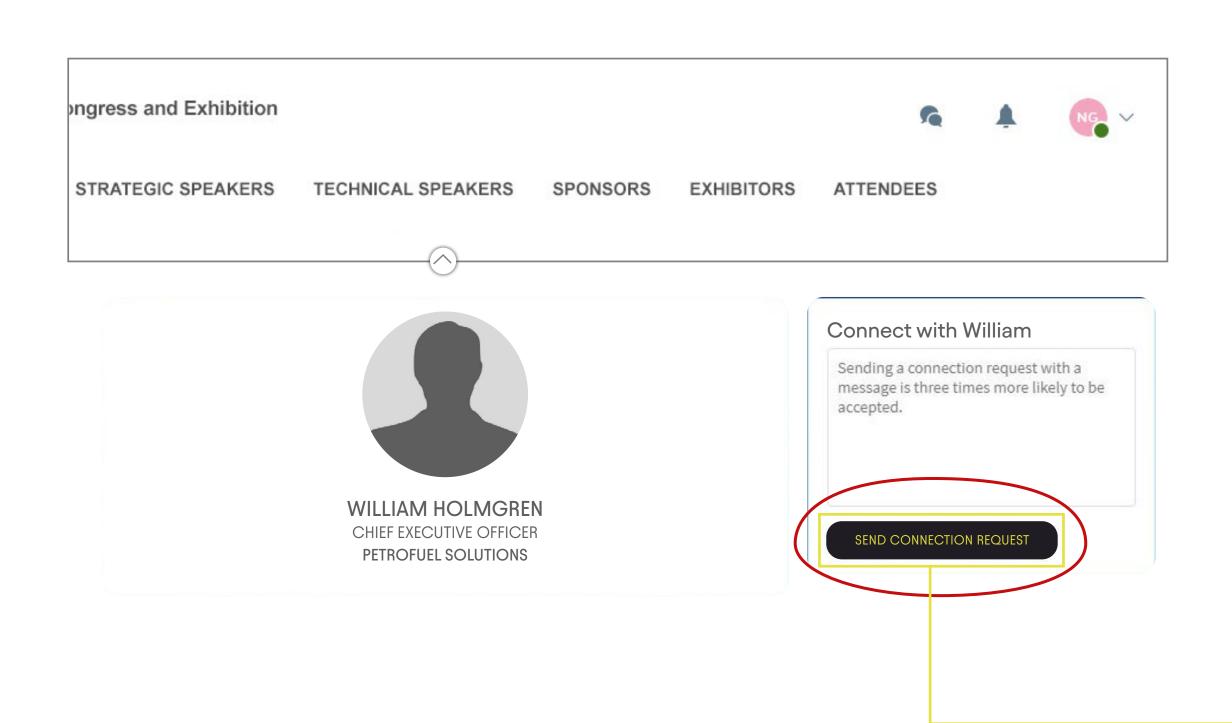

## How To Make A Connection Request

To send a connection request to an attendee, go to their profile (via any list of participants) and click on **SEND CONNECTION REQUEST.** 

Tip: We encourage you to write a message before sending your connection request to introduce yourself and explain the reason for the connection.

You will be able to find all the people you have been in contact with during the event in the **My Event** button, **My Networking** tab.