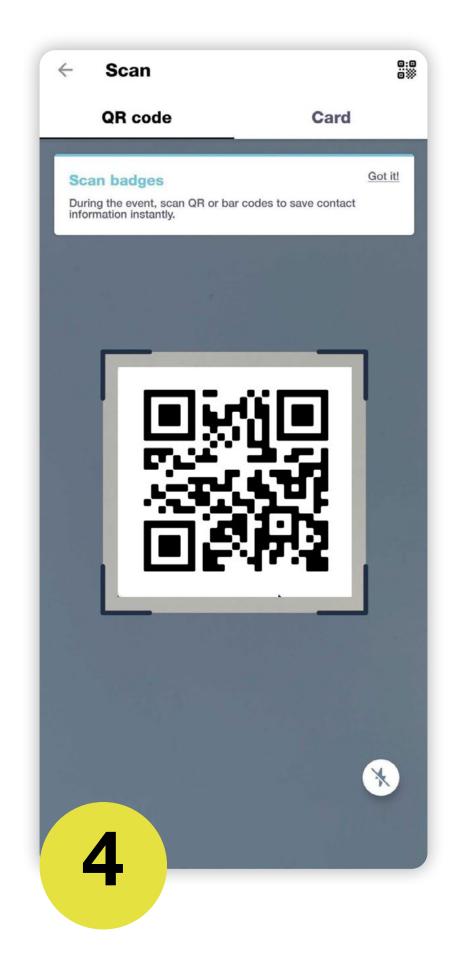

## How to Use the Lead Scanner

All staff registered as an exhibitor through the Exhibitor Portal automatically have access to scan leads through the App.

Download the App

Tap the Scan Leads button in the bottom of the App home screen.

For security, you will be asked to enter an OTP (One Time Passcode) sent to the email you registered with. Once this is confirmed simply click the scan leads button.

To scan QR codes, line the QR code up within the square to scan.